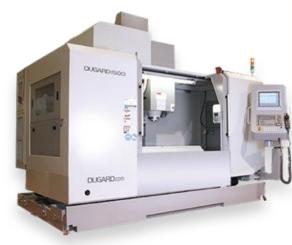

## **Quality & Service Excellence**

- Certified to AS9100 Rev D
- Sertified to **BS EN ISO 9001: 2015**
- 🔯 ADS SC21 Silver Award

| Machine     | 5-AXIS                                |
|-------------|---------------------------------------|
| Material    | Aluminium, Inconel, S/S               |
| Billet Size | X – 1600mm<br>Y – 700mm<br>Z – 1000mm |