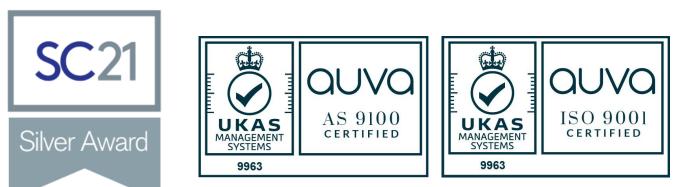

## **Quality & Service Excellence**

- Certified to AS9100 Rev D
- Sertified to **BS EN ISO 9001: 2015**
- 🔯 ADS SC21 Silver Award

| Machine     | 5-AXIS                                |
|-------------|---------------------------------------|
| Material    | Aluminium, Inconel, S/S               |
| Billet Size | X – 1600mm<br>Y – 700mm<br>Z – 1000mm |