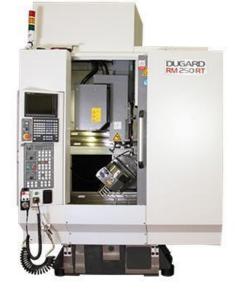

| Machine     | <b>3-AXIS MILLING</b>                |
|-------------|--------------------------------------|
| Material    | Aluminium, Inconel, S/S              |
| Billet Size | X – 1500mm<br>Y – 740mm<br>Z – 670mm |

| Machine     | 3 & 5-AXIS MILLING                   |
|-------------|--------------------------------------|
| Material    | Aluminium, Inconel, S/S              |
| Billet Size | X – 1500mm<br>Y – 740mm<br>Z – 670mm |