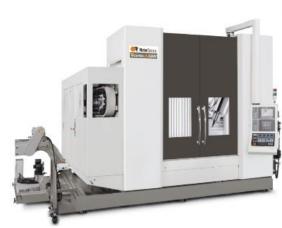

Delivered through our investment in 5-axis milling, multi axis turn mill machine tools and technical software solutions.

## **Quality & Service Excellence**

- Certified to AS9100 Rev D
- Sertified to **BS EN ISO 9001: 2015**
- 🔯 ADS SC21 Silver Award

| Machine     | 5-AXIS                                |
|-------------|---------------------------------------|
| Material    | Aluminium, Inconel, S/S               |
| Billet Size | X – 1600mm<br>Y – 700mm<br>Z – 1000mm |